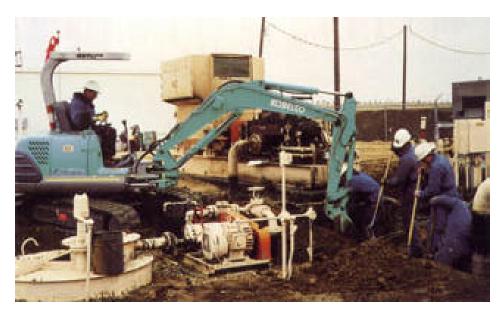

Long's Excavation and Construction, Torrington, Wyoming, depends on its fleet of Kobelco compact excavators for work in tight quarters.

Last January, Long bought a new Kobelco SK70. "It has a 22-gallon tank and burns about a gallon an hour," he notes. "The backhoe I ran held 35 gallons of fuel and I was lucky to get 8

hours on a tank. In addition, my maintenance costs have gone down. I've experienced no major breakdowns. I just grease them and change the oil when scheduled, and they run fine."